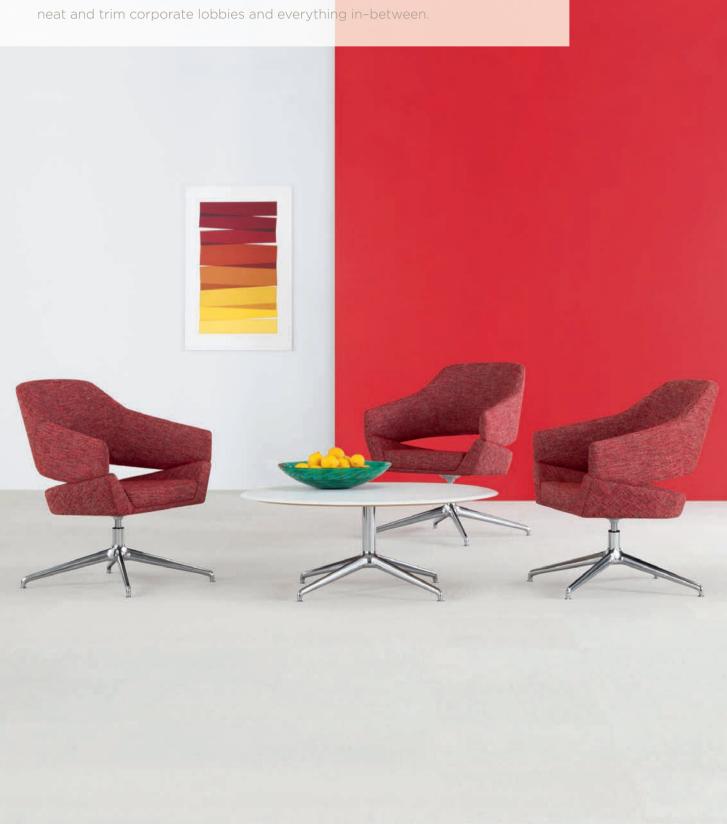

## A strikingly handsome silhouette, crisply tailored

upholstery and upscale material options are just a few of the attributes that make Twirl a standout among lounge seating. Staying true to the architectural design language of its guest counterpart, it offers generous proportions and multiple back heights to outfit any number of spaces, from casual lounges to

Wood back with upholstered cushion, metal swivel base, metallic silver finish.

Wood back with upholstered cushion, wood swivel base.

Fully upholstered, metal swivel base with polished aluminum finish.

## Twirl® Lounge

Laminate back with upholstered cushion, metal swivel base with polished aluminum finish.

Fully upholstered, wood swivel base.

| Models    | Features                                                                                                                                                      | Dimensions                                                                                       |
|-----------|---------------------------------------------------------------------------------------------------------------------------------------------------------------|--------------------------------------------------------------------------------------------------|
| Mid-Back  | Wood Back with Upholstered Cushion, Laminate Back with Upholstered Cushion and Fully Upholstered Options                                                      | Mid-Back Metal Swivel Base 29" W x 29.5" D x 32.75" H 4-Leg Wood Base 29" W x 28.5" D x 32.75" H |
|           | Three Base Selections: Metal Swivel, 4-Leg Wood and Wood Swivel  Metal Base Finishes Offered in Graphite, Metallic Silver, Polished  Aluminum and Satin Black |                                                                                                  |
|           | Premium Finishes Also Available  Wood Offered in all Standard and Custom Finishes on Ash                                                                      | Wood Swivel Base<br>29" W x 28.5" D x 32.75" H                                                   |
| *         | Laminate Available in Three High Gloss Finishes: White, Grey and Black 300 lb. Weight Capacity                                                                | High Back<br>Metal Swivel Base<br>29" W x 32.25" D x 38.75" H                                    |
| High Back | and the same same same same same same same sam                                                                                                                | 4-Leg Wood Base<br>29" W x 31.25" D x 38.75" H                                                   |
|           |                                                                                                                                                               | Wood Swivel Base<br>29" W x 31.25" D x 38.75" H                                                  |
|           |                                                                                                                                                               |                                                                                                  |
|           |                                                                                                                                                               |                                                                                                  |