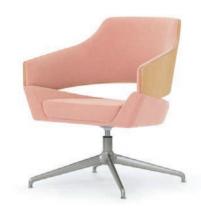

Wood back with upholstered cushion, metal swivel base, metallic silver finish.

Wood back with upholstered cushion, wood swivel base.

Fully upholstered, metal swivel base with polished aluminum finish.

## Twirl® Lounge

Laminate back with upholstered cushion, metal swivel base with polished aluminum finish.

Fully upholstered, wood swivel base.

| Models    | Features                                                                                                                                                      | Dimensions                                                                                       |
|-----------|---------------------------------------------------------------------------------------------------------------------------------------------------------------|--------------------------------------------------------------------------------------------------|
| Mid-Back  | Wood Back with Upholstered Cushion, Laminate Back with Upholstered Cushion and Fully Upholstered Options                                                      | Mid-Back Metal Swivel Base 29" W x 29.5" D x 32.75" H 4-Leg Wood Base 29" W x 28.5" D x 32.75" H |
|           | Three Base Selections: Metal Swivel, 4-Leg Wood and Wood Swivel  Metal Base Finishes Offered in Graphite, Metallic Silver, Polished  Aluminum and Satin Black |                                                                                                  |
|           | Premium Finishes Also Available  Wood Offered in all Standard and Custom Finishes on Ash                                                                      | Wood Swivel Base<br>29" W x 28.5" D x 32.75" H                                                   |
| *         | Laminate Available in Three High Gloss Finishes: White, Grey and Black 300 lb. Weight Capacity                                                                | High Back<br>Metal Swivel Base<br>29" W x 32.25" D x 38.75" H                                    |
| High Back | and the same same same same same same same sam                                                                                                                | 4-Leg Wood Base<br>29" W x 31.25" D x 38.75" H                                                   |
|           |                                                                                                                                                               | Wood Swivel Base<br>29" W x 31.25" D x 38.75" H                                                  |
|           |                                                                                                                                                               |                                                                                                  |
|           |                                                                                                                                                               |                                                                                                  |