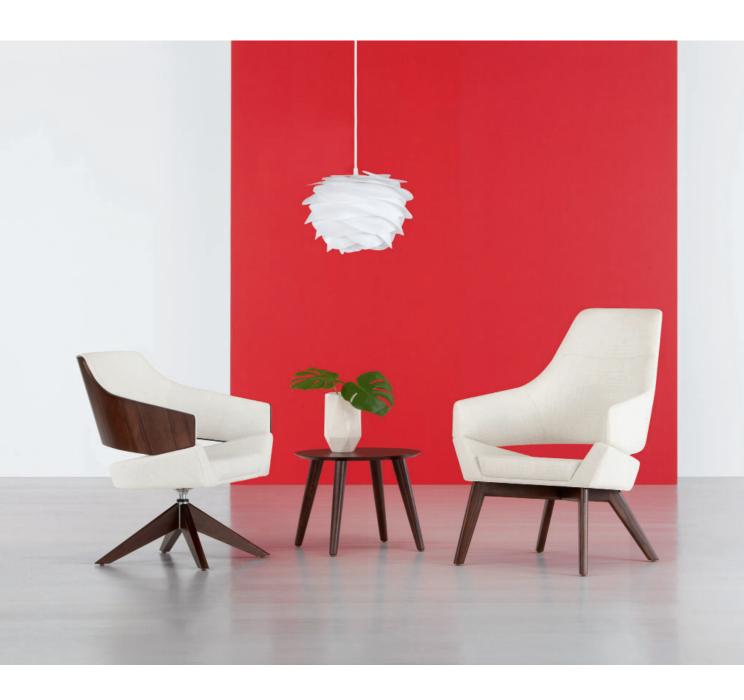

## A strikingly handsome silhouette, crisply tailored

upholstery and upscale material options are just a few of the attributes that make Twirl a standout among lounge seating. Staying true to the architectural design language of its guest counterpart, it offers generous proportions and multiple back heights to outfit any number of spaces, from casual lounges to

Wood back with upholstered cushion, metal swivel base, metallic silver finish.

Wood back with upholstered cushion, wood swivel base.

Fully upholstered, metal swivel base with polished aluminum finish.

## Twirl® Lounge

Laminate back with upholstered cushion, metal swivel base with polished aluminum finish.

Fully upholstered, wood swivel base.

| Models    | Features                                                                                                                                                      | Dimensions                                                                                       |
|-----------|---------------------------------------------------------------------------------------------------------------------------------------------------------------|--------------------------------------------------------------------------------------------------|
| Mid-Back  | Wood Back with Upholstered Cushion, Laminate Back with Upholstered Cushion and Fully Upholstered Options                                                      | Mid-Back Metal Swivel Base 29" W x 29.5" D x 32.75" H 4-Leg Wood Base 29" W x 28.5" D x 32.75" H |
|           | Three Base Selections: Metal Swivel, 4-Leg Wood and Wood Swivel  Metal Base Finishes Offered in Graphite, Metallic Silver, Polished  Aluminum and Satin Black |                                                                                                  |
|           | Premium Finishes Also Available  Wood Offered in all Standard and Custom Finishes on Ash                                                                      | Wood Swivel Base<br>29" W x 28.5" D x 32.75" H                                                   |
| *         | Laminate Available in Three High Gloss Finishes: White, Grey and Black 300 lb. Weight Capacity                                                                | High Back<br>Metal Swivel Base<br>29" W x 32.25" D x 38.75" H                                    |
| High Back | and the same same same same same same same sam                                                                                                                | 4-Leg Wood Base<br>29" W x 31.25" D x 38.75" H                                                   |
|           |                                                                                                                                                               | Wood Swivel Base<br>29" W x 31.25" D x 38.75" H                                                  |
|           |                                                                                                                                                               |                                                                                                  |
|           |                                                                                                                                                               |                                                                                                  |