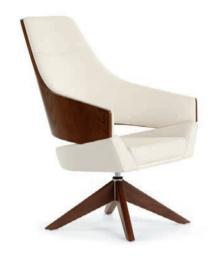

Wood back with upholstered cushion, metal swivel base, metallic silver finish.

Wood back with upholstered cushion, wood swivel base.

Fully upholstered, metal swivel base with polished aluminum finish.

## Twirl® Lounge

Laminate back with upholstered cushion, metal swivel base with polished aluminum finish.

Fully upholstered, wood swivel base.

| Models    | Features                                                                                                                                                      | Dimensions                                                                                       |
|-----------|---------------------------------------------------------------------------------------------------------------------------------------------------------------|--------------------------------------------------------------------------------------------------|
| Mid-Back  | Wood Back with Upholstered Cushion, Laminate Back with Upholstered Cushion and Fully Upholstered Options                                                      | Mid-Back Metal Swivel Base 29" W x 29.5" D x 32.75" H 4-Leg Wood Base 29" W x 28.5" D x 32.75" H |
|           | Three Base Selections: Metal Swivel, 4-Leg Wood and Wood Swivel  Metal Base Finishes Offered in Graphite, Metallic Silver, Polished  Aluminum and Satin Black |                                                                                                  |
|           | Premium Finishes Also Available  Wood Offered in all Standard and Custom Finishes on Ash                                                                      | Wood Swivel Base<br>29" W x 28.5" D x 32.75" H                                                   |
| *         | Laminate Available in Three High Gloss Finishes: White, Grey and Black 300 lb. Weight Capacity                                                                | High Back<br>Metal Swivel Base<br>29" W x 32.25" D x 38.75" H                                    |
| High Back | and the same same same same same same same sam                                                                                                                | 4-Leg Wood Base<br>29" W x 31.25" D x 38.75" H                                                   |
|           |                                                                                                                                                               | Wood Swivel Base<br>29" W x 31.25" D x 38.75" H                                                  |
|           |                                                                                                                                                               |                                                                                                  |
|           |                                                                                                                                                               |                                                                                                  |