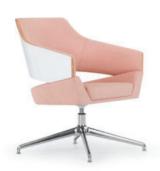

Wood back with upholstered cushion, metal swivel base, metallic silver finish.

Wood back with upholstered cushion, wood swivel base.

Fully upholstered, metal swivel base with polished aluminum finish.

## Twirl® Lounge

Laminate back with upholstered cushion, metal swivel base with polished aluminum finish.

Fully upholstered, wood swivel base.

| Models    | Features                                                                                                                                                      | Dimensions                                                                                       |
|-----------|---------------------------------------------------------------------------------------------------------------------------------------------------------------|--------------------------------------------------------------------------------------------------|
| Mid-Back  | Wood Back with Upholstered Cushion, Laminate Back with Upholstered Cushion and Fully Upholstered Options                                                      | Mid-Back Metal Swivel Base 29" W x 29.5" D x 32.75" H 4-Leg Wood Base 29" W x 28.5" D x 32.75" H |
|           | Three Base Selections: Metal Swivel, 4-Leg Wood and Wood Swivel  Metal Base Finishes Offered in Graphite, Metallic Silver, Polished  Aluminum and Satin Black |                                                                                                  |
|           | Premium Finishes Also Available  Wood Offered in all Standard and Custom Finishes on Ash                                                                      | Wood Swivel Base<br>29" W x 28.5" D x 32.75" H                                                   |
| *         | Laminate Available in Three High Gloss Finishes: White, Grey and Black 300 lb. Weight Capacity                                                                | High Back<br>Metal Swivel Base<br>29" W x 32.25" D x 38.75" H                                    |
| High Back | and the same same same same same same same sam                                                                                                                | 4-Leg Wood Base<br>29" W x 31.25" D x 38.75" H                                                   |
|           |                                                                                                                                                               | Wood Swivel Base<br>29" W x 31.25" D x 38.75" H                                                  |
|           |                                                                                                                                                               |                                                                                                  |
|           |                                                                                                                                                               |                                                                                                  |