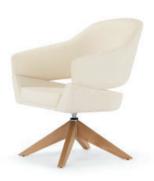

Wood back with upholstered cushion, metal swivel base, metallic silver finish.

Wood back with upholstered cushion, wood swivel base.

Fully upholstered, metal swivel base with polished aluminum finish.

## Twirl® Lounge

Laminate back with upholstered cushion, metal swivel base with polished aluminum finish.

Fully upholstered, wood swivel base.

| Models    | Features                                                                                                                                                      | Dimensions                                                                                       |
|-----------|---------------------------------------------------------------------------------------------------------------------------------------------------------------|--------------------------------------------------------------------------------------------------|
| Mid-Back  | Wood Back with Upholstered Cushion, Laminate Back with Upholstered Cushion and Fully Upholstered Options                                                      | Mid-Back Metal Swivel Base 29" W x 29.5" D x 32.75" H 4-Leg Wood Base 29" W x 28.5" D x 32.75" H |
|           | Three Base Selections: Metal Swivel, 4-Leg Wood and Wood Swivel  Metal Base Finishes Offered in Graphite, Metallic Silver, Polished  Aluminum and Satin Black |                                                                                                  |
|           | Premium Finishes Also Available  Wood Offered in all Standard and Custom Finishes on Ash                                                                      | Wood Swivel Base<br>29" W x 28.5" D x 32.75" H                                                   |
| *         | Laminate Available in Three High Gloss Finishes: White, Grey and Black 300 lb. Weight Capacity                                                                | High Back<br>Metal Swivel Base<br>29" W x 32.25" D x 38.75" H                                    |
| High Back | and the same same same same same same same sam                                                                                                                | 4-Leg Wood Base<br>29" W x 31.25" D x 38.75" H                                                   |
|           |                                                                                                                                                               | Wood Swivel Base<br>29" W x 31.25" D x 38.75" H                                                  |
|           |                                                                                                                                                               |                                                                                                  |
|           |                                                                                                                                                               |                                                                                                  |