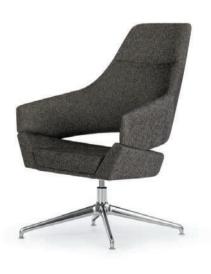

## A strikingly handsome silhouette, crisply tailored

upholstery and upscale material options are just a few of the attributes that make Twirl a standout among lounge seating. Staying true to the architectural design language of its guest counterpart, it offers generous proportions and multiple back heights to outfit any number of spaces, from casual lounges to

## Twirl® Lounge

Laminate back with upholstered cushion, metal swivel base with polished aluminum finish.

Fully upholstered, wood swivel base.

| Models    | Features                                                                                                                                                      | Dimensions                                                                                       |
|-----------|---------------------------------------------------------------------------------------------------------------------------------------------------------------|--------------------------------------------------------------------------------------------------|
| Mid-Back  | Wood Back with Upholstered Cushion, Laminate Back with Upholstered Cushion and Fully Upholstered Options                                                      | Mid-Back Metal Swivel Base 29" W x 29.5" D x 32.75" H 4-Leg Wood Base 29" W x 28.5" D x 32.75" H |
|           | Three Base Selections: Metal Swivel, 4-Leg Wood and Wood Swivel  Metal Base Finishes Offered in Graphite, Metallic Silver, Polished  Aluminum and Satin Black |                                                                                                  |
|           | Premium Finishes Also Available  Wood Offered in all Standard and Custom Finishes on Ash                                                                      | Wood Swivel Base<br>29" W x 28.5" D x 32.75" H                                                   |
| *         | Laminate Available in Three High Gloss Finishes: White, Grey and Black 300 lb. Weight Capacity                                                                | High Back<br>Metal Swivel Base<br>29" W x 32.25" D x 38.75" H                                    |
| High Back | and the same same same same same same same sam                                                                                                                | 4-Leg Wood Base<br>29" W x 31.25" D x 38.75" H                                                   |
|           |                                                                                                                                                               | Wood Swivel Base<br>29" W x 31.25" D x 38.75" H                                                  |
|           |                                                                                                                                                               |                                                                                                  |
|           |                                                                                                                                                               |                                                                                                  |